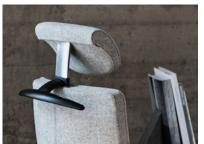

#### Adjusts to individual needs

HÅG Tribute incorporates our signature HÅG in Balance® technology, which enables the easy transition between active and relaxed sitting. This dynamic design continuously supports your body's movements and boosts your energy levels. What's more, HÅG Tribute has a pioneering upper-back bolster and headrest that give ideal support – a feel-good feature that intuitively responds whenever you recline. The multifunctional HÅG TiltDown™ armrests are easy to adjust and allow you to sit much closer to your desk. In addition, the lumbar support slides smoothly up or down with the turn of a sophisticated wheel to personalize your sitting experience.