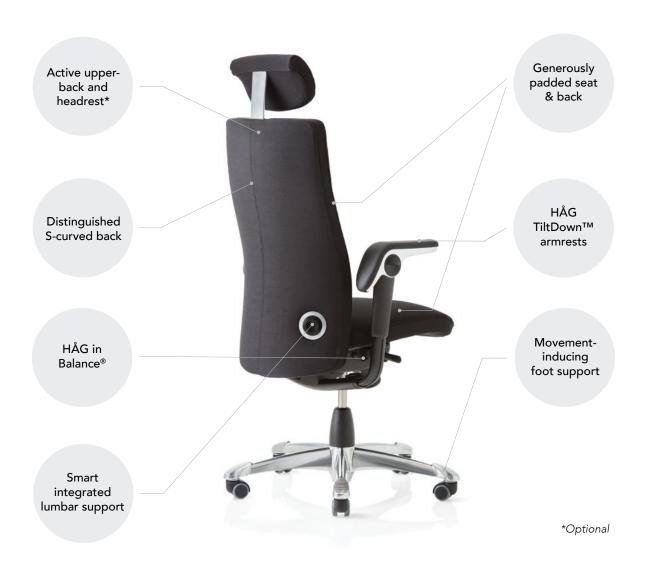

#### Features and benefits:

#### Adjusts to individual needs

HÅG Tribute incorporates our signature HÅG in Balance® technology, which enables the easy transition between active and relaxed sitting. This dynamic design continuously supports your body's movements and boosts your energy levels. What's more, HÅG Tribute has a pioneering upper-back bolster and headrest that give ideal support – a feel-good feature that intuitively responds whenever you recline. The multifunctional HÅG TiltDown™ armrests are easy to adjust and allow you to sit much closer to your desk. In addition, the lumbar support slides smoothly up or down with the turn of a sophisticated wheel to personalize your sitting experience.