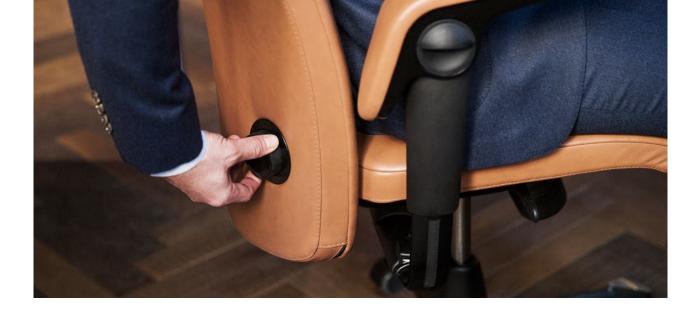

#### Adjusts to individual needs

HÅG Tribute incorporates our signature HÅG in Balance® technology, which enables the easy transition between active and relaxed sitting. This dynamic design continuously supports your body's movements and boosts your energy levels. What's more, HÅG Tribute has a pioneering upper-back bolster and headrest that give ideal support – a feel-good feature that intuitively responds whenever you recline. The multifunctional HÅG TiltDown™ armrests are easy to adjust and allow you to sit much closer to your desk. In addition, the lumbar support slides smoothly up or down with the turn of a sophisticated wheel to personalize your sitting experience.