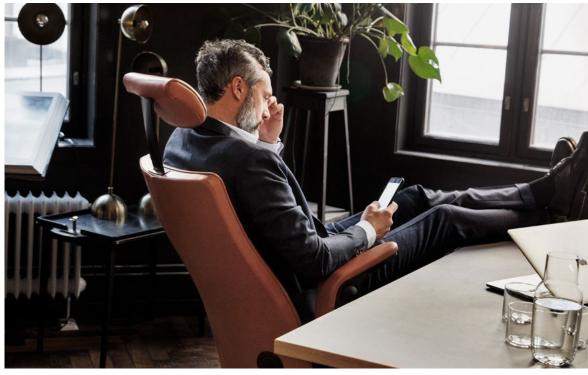

#### Adjusts to individual needs

HÅG Tribute incorporates our signature HÅG in Balance® technology, which enables the easy transition between active and relaxed sitting. This dynamic design continuously supports your body's movements and boosts your energy levels. What's more, HÅG Tribute has a pioneering upper-back bolster and headrest that give ideal support – a feel-good feature that intuitively responds whenever you recline. The multifunctional HÅG TiltDown™ armrests are easy to adjust and allow you to sit much closer to your desk. In addition, the lumbar support slides smoothly up or down with the turn of a sophisticated wheel to personalize your sitting experience.