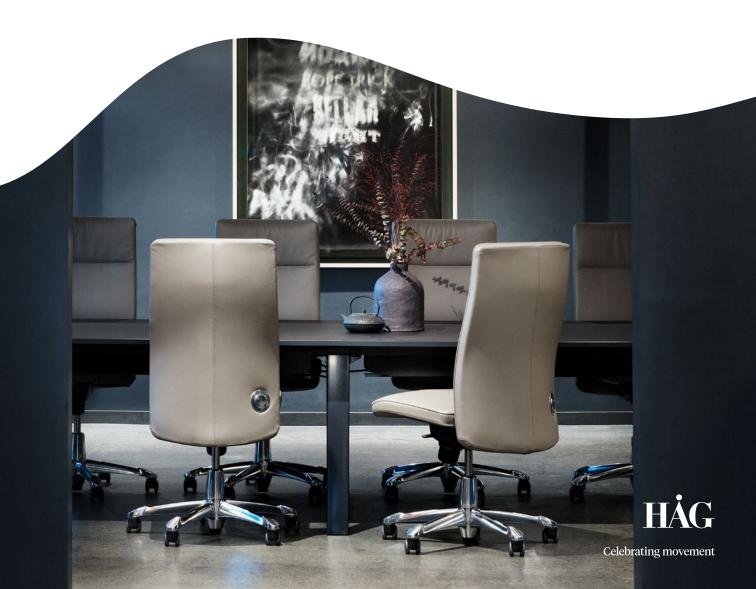

## The essence of luxury

HÅG Tribute is our most comfortable deluxe task chair to date. Generously padded and wider, yet visually sleek, this is a plush and prominent piece of office furniture that isn't made just to support you; it's made to move you too. The aim is to encourage you to work while providing the essence of luxury in design.

### A showpiece in any room

Combining timeless design and enduring quality, HÅG Tribute is highly sustainable – a value we've always promoted at HÅG. This chair also includes everything we've ever discovered about balanced sitting and lasting comfort. Humans are made to move and shift position; we're not meant to sit still for long periods of time – not in the office or the boardroom.