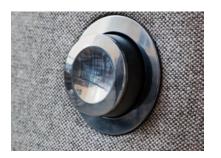

#### Adjusts to individual needs

HÅG Tribute incorporates our signature HÅG in Balance® technology, which enables the easy transition between active and relaxed sitting. This dynamic design continuously supports your body's movements and boosts your energy levels. What's more, HÅG Tribute has a pioneering upper-back bolster and headrest that give ideal support – a feel-good feature that intuitively responds whenever you recline. The multifunctional HÅG TiltDown™ armrests are easy to adjust and allow you to sit much closer to your desk. In addition, the lumbar support slides smoothly up or down with the turn of a sophisticated wheel to personalize your sitting experience.