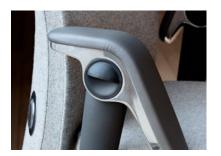

#### Adjusts to individual needs

HÅG Tribute incorporates our signature HÅG in Balance® technology, which enables the easy transition between active and relaxed sitting. This dynamic design continuously supports your body's movements and boosts your energy levels. What's more, HÅG Tribute has a pioneering upper-back bolster and headrest that give ideal support – a feel-good feature that intuitively responds whenever you recline. The multifunctional HÅG TiltDown™ armrests are easy to adjust and allow you to sit much closer to your desk. In addition, the lumbar support slides smoothly up or down with the turn of a sophisticated wheel to personalize your sitting experience.