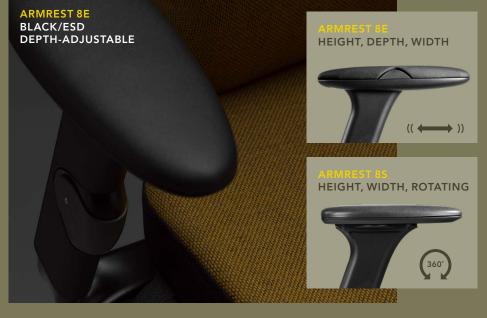

With RH Extend, you can choose between a number of features such as two different back rests and a wide range of colours, fabrics and stitching. Bases and castors are also available in different colours and materials.

Configure your own RH Extend at flokk.com/rh

The back of model RH Extend

EXTEND

A wide range of options and accessories are available for RH Extend. Include them when you order your chair or add them along the way.