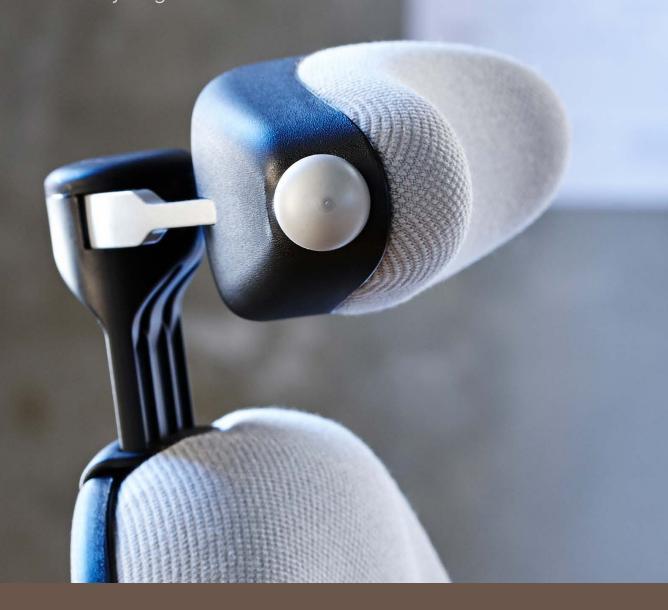

RH EXTEND



Ph



The RH Extend is a high-performance ergonomic work tool. Its intuitive design

makes it the ideal choice for today's everchanging workplace. The Extend range comes in two sizes – medium and large – and with two mechanism options ensuring the perfect fit for any organisational need.

## INTUITIVE DESIGN









PROVIDES LUMBAR

# AFUNCTIONAL CHAIR AT A COMFORTABLE PRICE

The RH Extend is a high-performance ergonomic work tool. Its intuitive design makes it the ideal choice for today's everchanging workplace. The Extend range comes in two sizes – medium and large – and with two mechanism options ensuring the perfect fit for any organisational need. The fact that it is also among the very best of environmentally sound chairs available makes it an even more compelling proposal.

RH Extend follows your slightest movement – regardless of working position. The chair maintains its basic settings regardless of whether you lean forwards or backwards or whether you lock or release the tilt mechanism – a practical and simple alternative when several people use the same chair.



## LONG LASTING &