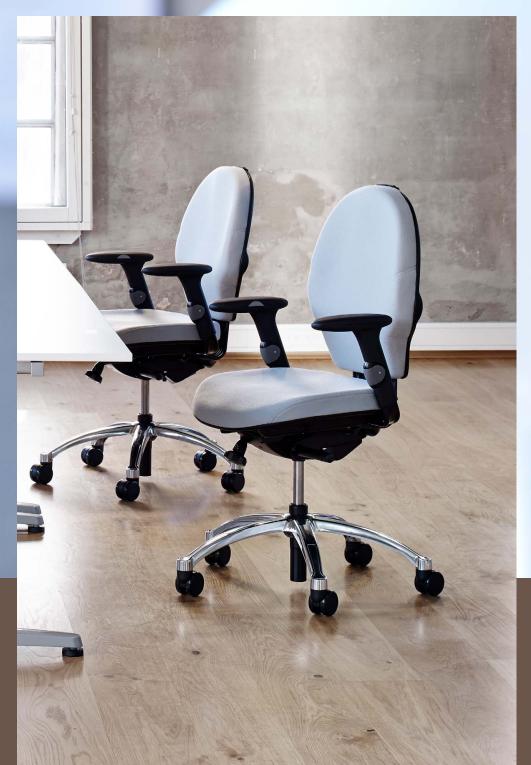

With RH Extend, you can choose between a number of features such as two different back rests and a wide range of colours, fabrics and stitching. Bases and castors are also available in different colours and materials.