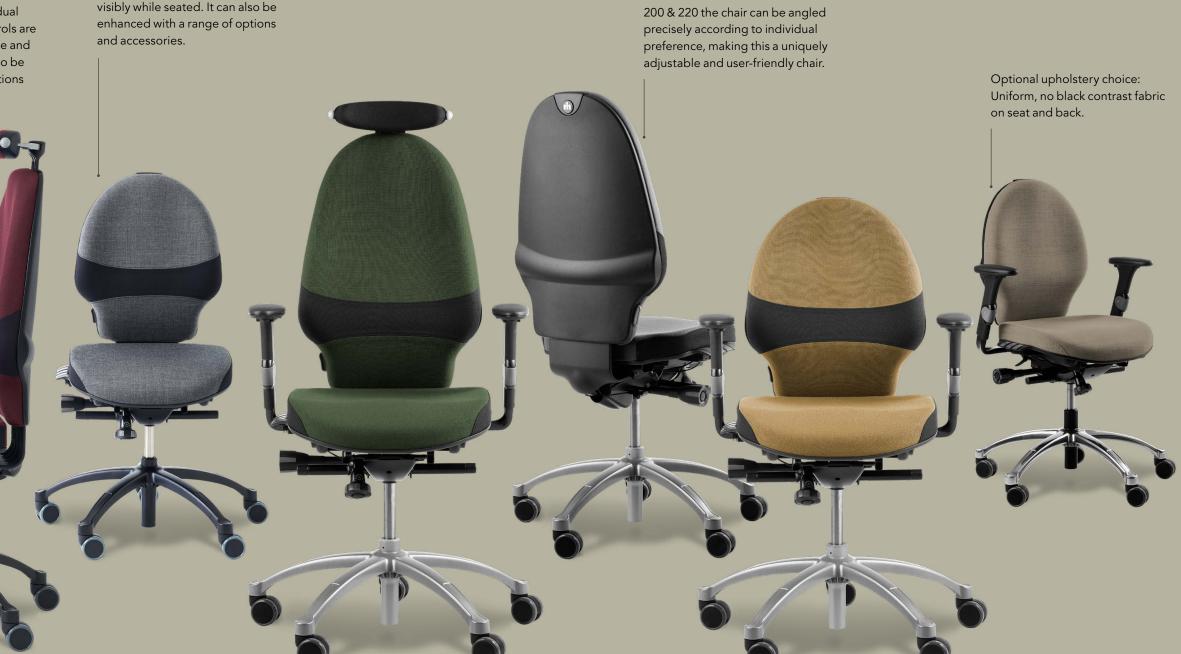

### RH EXTEND 120 & 220

RH Extend 120 & 220 has large back and comes as standard with castors for soft floors and base in silver aluminium. The back of model RH Extend 220 can be angled precisely according to individual preference. Adjustment controls are easy to understand, reachable and visibly while seated. It can also be enhanced with a range of options and accessories.

#### **RH EXTEND 100 & 200**

RH Extend 100 & 200 has medium back and comes as standard with castors for soft floors and base in silver aluminium. The back of model RH Extend 200 can be angled precisely according to individual preference. Adjustment controls are easy to understand, reachable and visibly while seated. It can also be enhanced with a range of options and accessories

With RH Extend, you can choose between a number of features such as two different back rests and a wide range of colours, fabrics and stitching. Bases and castors are also available in different colours and materials.

Configure your own RH Extend at flokk.com/rh

The back of model RH Extend

EXTEND

A wide range of options and accessories are available for RH Extend. Include them when you order your chair or add them along the way.