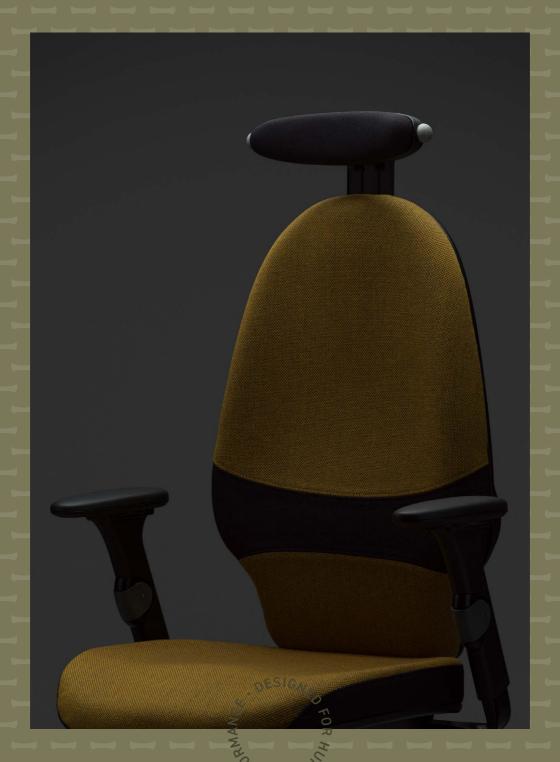

# AFUNCTIONAL CHAIR AT A COMFORTABLE PRICE

The RH Extend is a high-performance ergonomic work tool. Its intuitive design makes it the ideal choice for today's everchanging workplace. The Extend range comes in two sizes – medium and large – and with two mechanism options ensuring the perfect fit for any organisational need. The fact that it is also among the very best of environmentally sound chairs available makes it an even more compelling proposal.

### RH EXTEND 120 & 220

RH Extend 120 & 220 has large back and comes as standard with castors for soft floors and base in silver aluminium. The back of model RH Extend 220 can be angled precisely according to individual preference. Adjustment controls are easy to understand, reachable and visibly while seated. It can also be enhanced with a range of options and accessories.