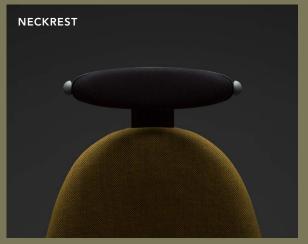

With RH Extend, you can choose between a number of features such as two different back rests and a wide range of colours, fabrics and stitching. Bases and castors are also available in different colours and materials.

Configure your own RH Extend at flokk.com/rh

The back of model RH Extend

EXTEND

A wide range of options and accessories are available for RH Extend. Include them when you order your chair or add them along the way.