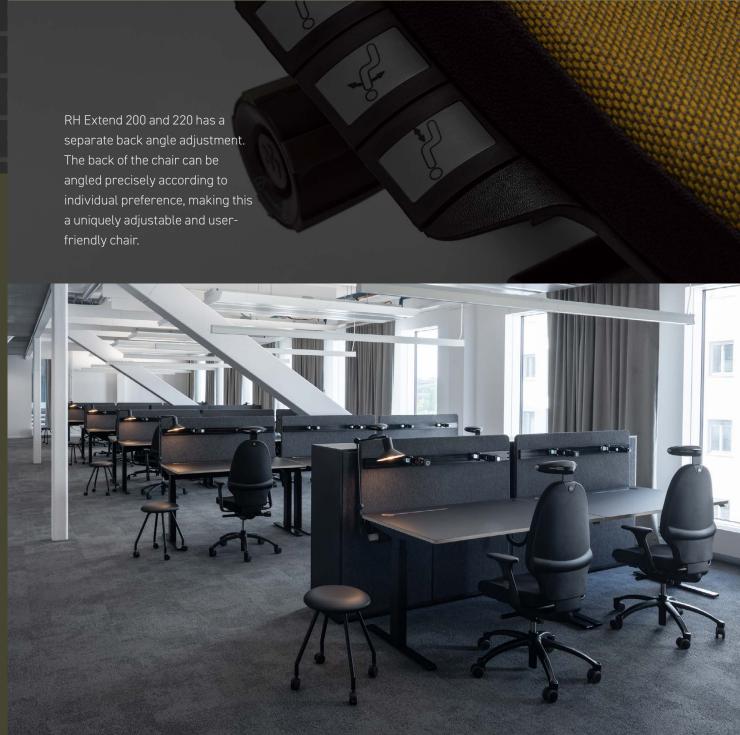

### RH EXTEND 120 & 220

RH Extend 120 & 220 has large back and comes as standard with castors for soft floors and base in silver aluminium. The back of model RH Extend 220 can be angled precisely according to individual preference. Adjustment controls are easy to understand, reachable and visibly while seated. It can also be enhanced with a range of options and accessories.

#### **RH EXTEND 100 & 200**

RH Extend 100 & 200 has medium back and comes as standard with castors for soft floors and base in silver aluminium. The back of model RH Extend 200 can be angled precisely according to individual preference. Adjustment controls are easy to understand, reachable and visibly while seated. It can also be enhanced with a range of options and accessories