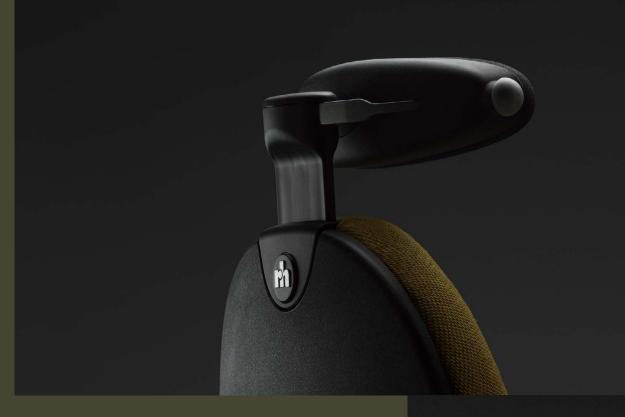

### RH EXTEND 120 & 220

RH Extend 120 & 220 has large back and comes as standard with castors for soft floors and base in silver aluminium. The back of model RH Extend 220 can be angled precisely according to individual preference. Adjustment controls are easy to understand, reachable and visibly while seated. It can also be enhanced with a range of options and accessories.

#### **RH EXTEND 100 & 200**

RH Extend 100 & 200 has medium back and comes as standard with castors for soft floors and base in silver aluminium. The back of model RH Extend 200 can be angled precisely according to individual preference. Adjustment controls are easy to understand, reachable and visibly while seated. It can also be enhanced with a range of options and accessories

With RH Extend, you can choose between a number of features such as two different back rests and a wide range of colours, fabrics and stitching. Bases and castors are also available in different colours and materials.