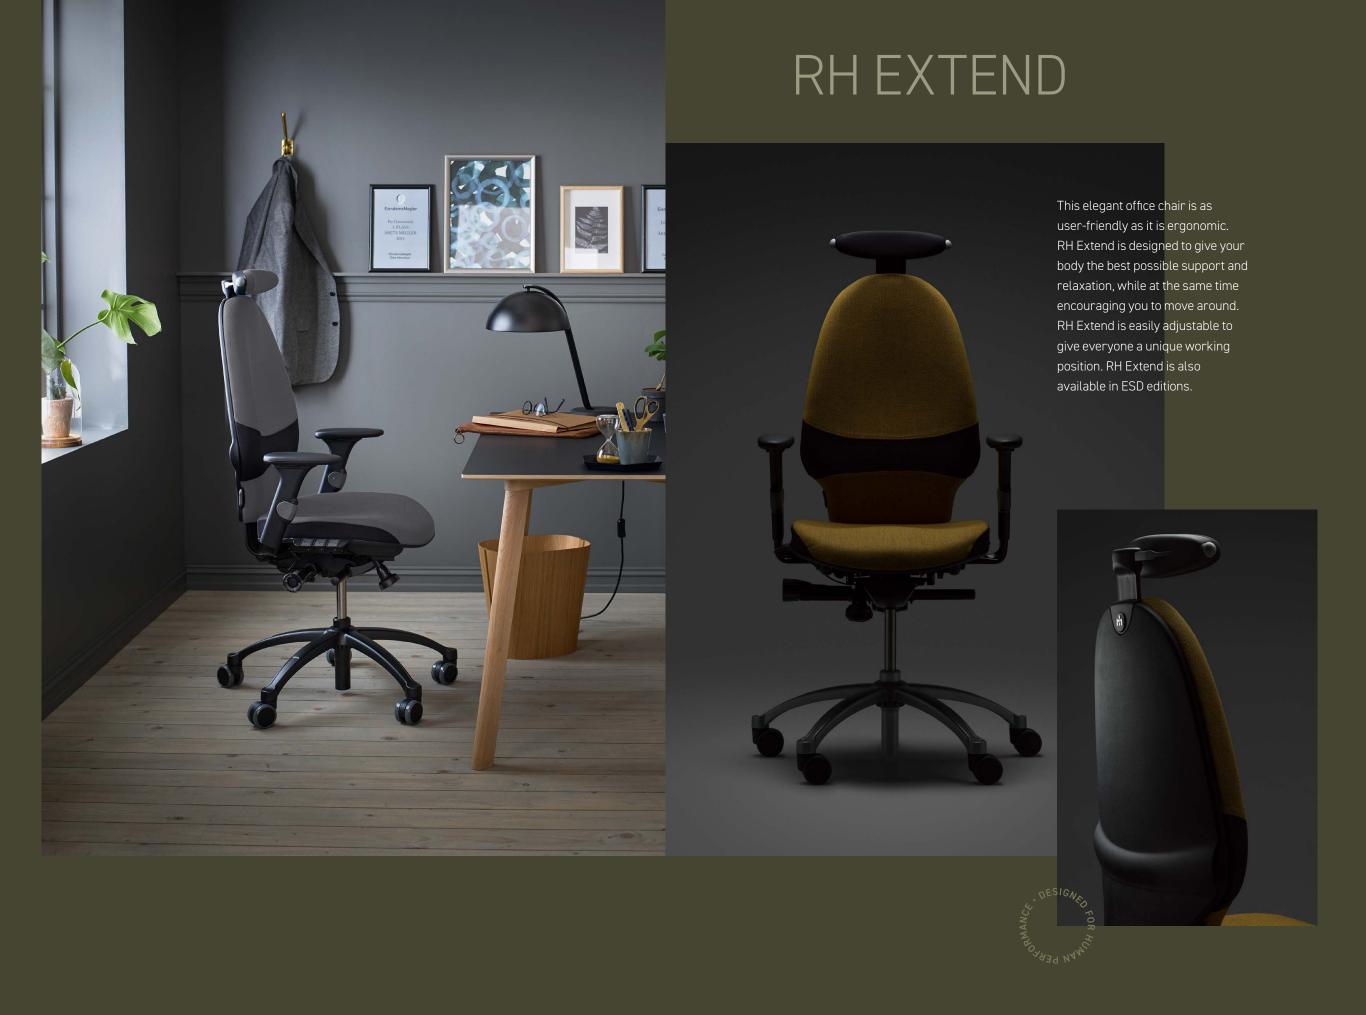

# AFUNCTIONAL CHAIR AT A COMFORTABLE PRICE

The RH Extend is a high-performance ergonomic work tool. Its intuitive design makes it the ideal choice for today's everchanging workplace. The Extend range comes in two sizes – medium and large – and with two mechanism options ensuring the perfect fit for any organisational need. The fact that it is also among the very best of environmentally sound chairs available makes it an even more compelling proposal.

RH Extend follows your slightest movement – regardless of working position. The chair maintains its basic settings regardless of whether you lean forwards or backwards or whether you lock or release the tilt mechanism – a practical and simple alternative when several people use the same chair.

With RH Extend, you can choose between a number of features such as two different back rests and a wide range of colours, fabrics and stitching. Bases and castors are also available in different colours and materials.