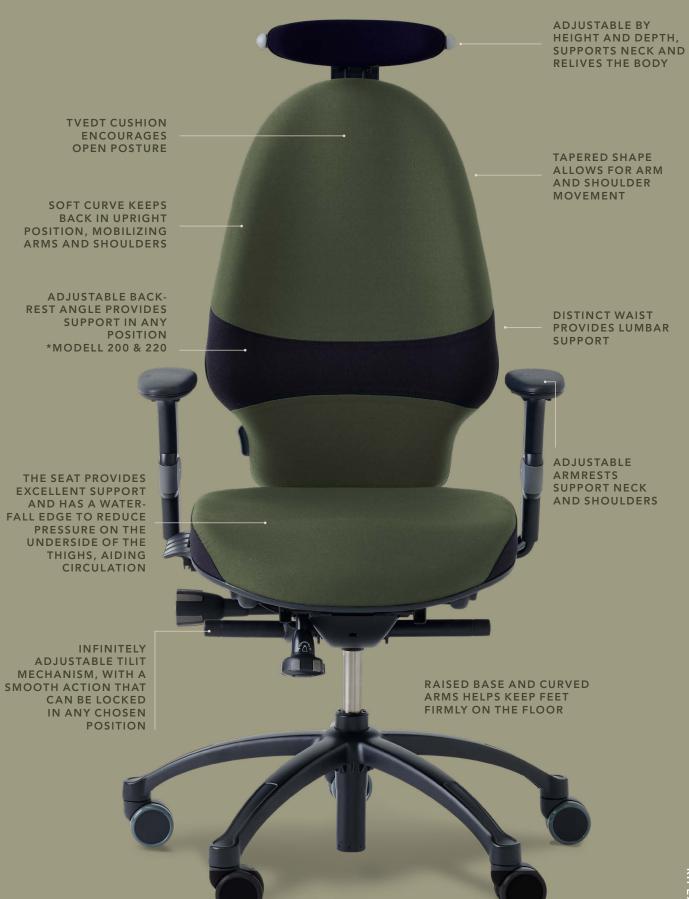

## INTUITIVE DESIGN

PROVIDES LUMBAR

RH Extend follows your slightest movement – regardless of working position. The chair maintains its basic settings regardless of whether you lean forwards or backwards or whether you lock or release the tilt mechanism – a practical and simple alternative when several people use the same chair.

With RH Extend, you can choose between a number of features such as two different back rests and a wide range of colours, fabrics and stitching. Bases and castors are also available in different colours and materials.