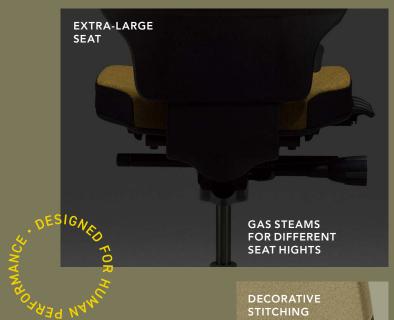

With RH Extend, you can choose between a number of features such as two different back rests and a wide range of colours, fabrics and stitching. Bases and castors are also available in different colours and materials.