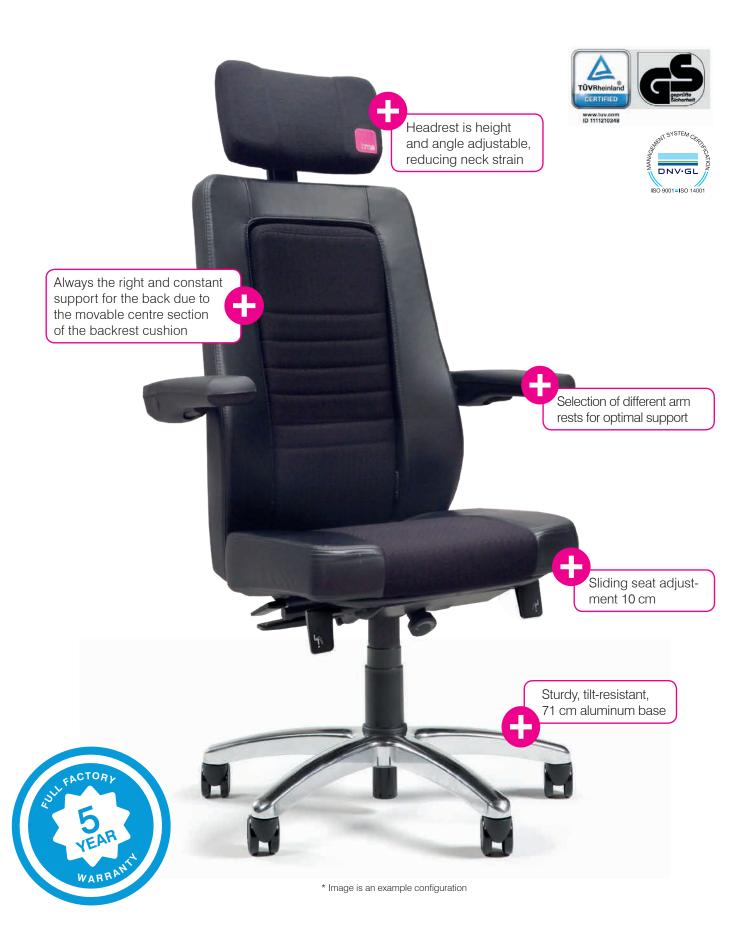

### **Configuration Details**

#### **Pelvic support**

- Adjustable pelvic support by moving the handles up or down
- Pelvic support follows the movements of the back, as a result of which the pelvis is always supported

#### **Backrest cushion**

Always the right support for the back due to the automatically movable centre section of the backrest cushion

#### Headrest

Height and angle adjustable head and neckrest

#### Arm rests (4 executions)

Flip-Up arm rest

Flip-Up arm rest, incl. height adjustment

Multi arm rest Multi-XL arm rest with leather surface

Protection covers

Holster protect / leather protector

Protection cover seat / back

# **Configuration:**

- The Axia Focus 24/7 is the ideal chair for control and monitoring work in 24-hour companies such as emergency rooms and emergency centers.
- An Axia Focus 24/7 guarantees ergonomic seating comfort thanks to the thick, ergonomically shaped cushions and thus contributes to an ideal working environment.
- The chair is equipped as standard with the Dynamic Pelvis Support System, which ensures that the user always receives the correct support of the back thanks to the automatically movable back section.
- The chair is equipped with the patented Axia Split Seat mechanism. The tilting point of the seat is approximately 1/3 from the front of the seat and thus prevents squeezing of the blood circulation or circulation in the legs.
- The chair is dynamically adjustable and can be statically loaded up to 200 kg due to its robust construction. The counter pressure can be adjusted to weight with a rotary knob located at the front center under the seat.
- The robust steel mechanism, with pictograms on the control levers, and the polished aluminum base of Ø 71 cm ensure maximum stability.
- Upholstery standard in black leather combined with fabric "Staccato" by Victor Innovatex (>1,000,000 Martindale). In addition, you can opt for leather / Camira 24/7 or an all leather version.
- The Axia Focus 24/7 complies with the following standards and certificates: BS 5459/2 (strength / load capacity), GS (safety), EN 1335 (dimensions, strength and safety), NPR-1813, BMA Quality certificate (continuous quality and load tests), ISO 9001, ISO 14001.
- A full 3 year comprehensive factory warranty is offered on the Axia Focus 24/7 chairs based on a 24-hour occupancy.